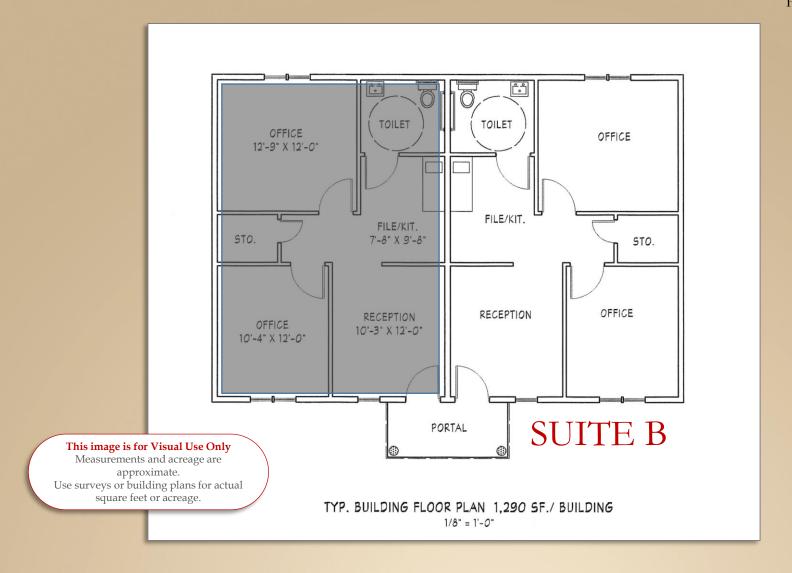

# CENTRALLY LOCATED OFFICE SUITE St. Michaels Dr. Area, Loads of Amenities

1925 Aspen Dr Unit 200-B

(Legal A) Santa Fe, NM 87505

**\$4 \$125,000** 

**BUILDING AREA** ± 645 SF

BUILDING TYPE
Office Condo

ZONING SC-2 (PER CITY OF SANTA FE)

#### **FEATURES**

- 2 Offices + Reception Area
- Coffee Bar, Storage Closet
- Shopping & Eating Near by
- Great Condition!
- Negotiable Occupancy
- 10% Down SBA
- O% Down Medical
- Need a small office, then this could be your new home!
- Let's talk today!