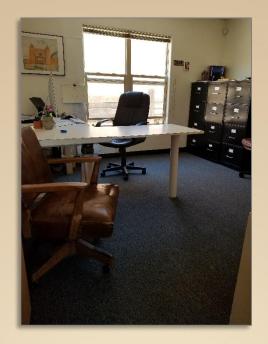

# CENTRALLY LOCATED OFFICE SUITE St. Michaels Dr. Area, Loads of Amenities

1925 Aspen Dr Unit 200-B

(Legal A) Santa Fe, NM 87505

**\$4 \$125,000** 

**BUILDING AREA** ± 645 SF

BUILDING TYPE
Office Condo

ZONING SC-2 (PER CITY OF SANTA FE)

#### **FEATURES**

- 2 Offices + Reception Area
- Coffee Bar, Storage Closet
- Shopping & Eating Near by
- Great Condition!
- Negotiable Occupancy
- 10% Down SBA
- O% Down Medical
- Need a small office, then this could be your new home!
- Let's talk today!