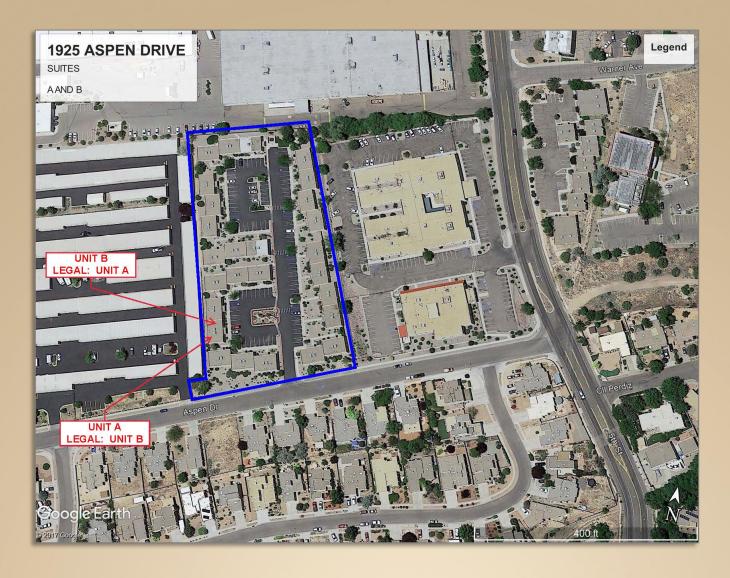

# CENTRALLY LOCATED OFFICE SUITE St. Michaels Dr. Area, Loads of Amenities

1925 Aspen Dr Unit 200-B

(Legal A) Santa Fe, NM 87505

**\$4 \$125,000** 

**BUILDING AREA** ± 645 SF

BUILDING TYPE
Office Condo

ZONING SC-2 (PER CITY OF SANTA FE)