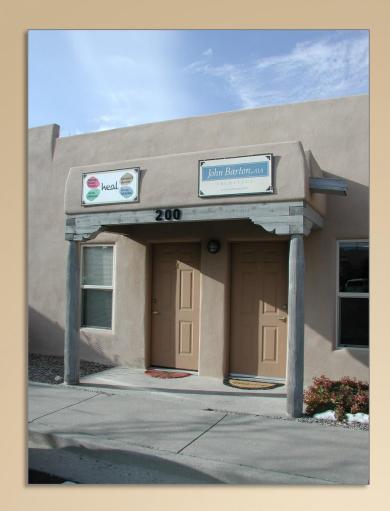

# CENTRALLY LOCATED OFFICE SUITE St. Michaels Dr. Area, Loads of Amenities

1925 Aspen Dr Unit 200-B

(Legal A) Santa Fe, NM 87505

**\$4 \$125,000** 

**BUILDING AREA** ± 645 SF

BUILDING TYPE
Office Condo

ZONING SC-2 (PER CITY OF SANTA FE)

#### **FEATURES**

- 2 Offices + Reception Area
- Coffee Bar, Storage Closet
- Shopping & Eating Near by
- Great Condition!
- Negotiable Occupancy
- 10% Down SBA
- O% Down Medical
- Need a small office, then this could be your new home!
- Let's talk today!