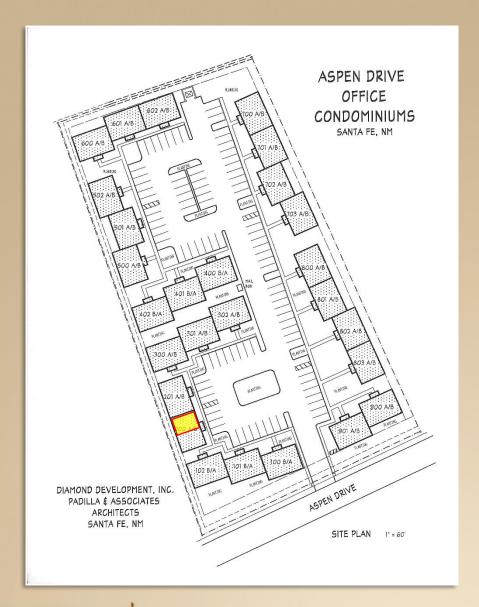

# CENTRALLY LOCATED OFFICE SUITE St. Michaels Dr. Area, Loads of Amenities

1925 Aspen Dr Unit 200-B

(Legal A) Santa Fe, NM 87505

**\$4 \$125,000** 

**BUILDING AREA** ± 645 SF

BUILDING TYPE
Office Condo

ZONING SC-2 (PER CITY OF SANTA FE)