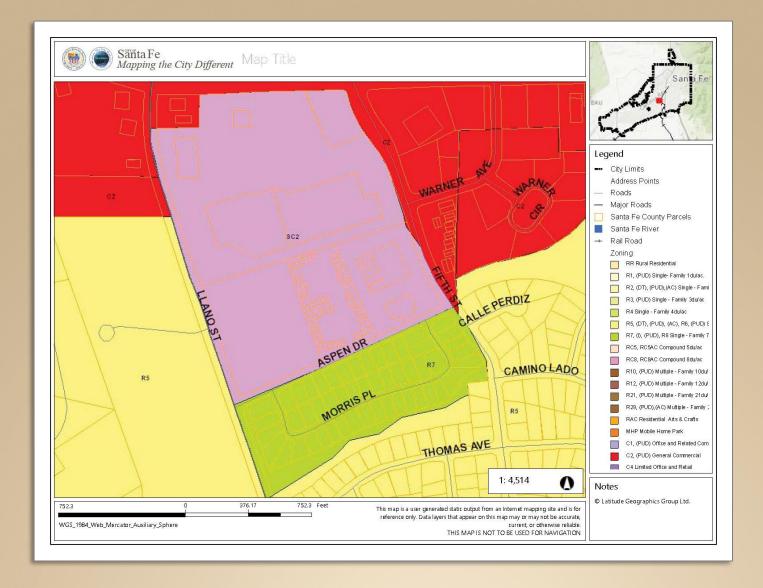

# CENTRALLY LOCATED OFFICE SUITE St. Michaels Dr. Area, Loads of Amenities

1925 Aspen Dr Unit 200-B

(Legal A) Santa Fe, NM 87505

**\$4 \$125,000** 

**BUILDING AREA** ± 645 SF

BUILDING TYPE
Office Condo

ZONING SC-2 (PER CITY OF SANTA FE)