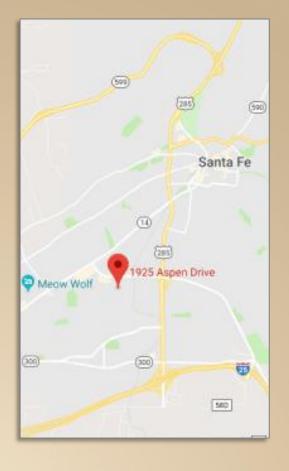

# CENTRALLY LOCATED OFFICE SUITE St. Michaels Dr. Area, Loads of Amenities

1925 Aspen Dr Unit 200-B

(Legal A) Santa Fe, NM 87505

**\$4 \$125,000** 

**BUILDING AREA** ± 645 SF

BUILDING TYPE
Office Condo

ZONING SC-2 (PER CITY OF SANTA FE)